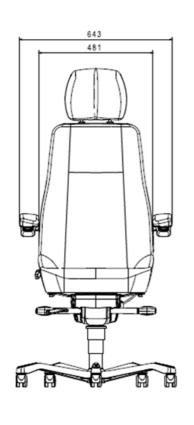

r all office environments, from call centres to executive offices.











### **SPECIFICATION**

| Range                              | Office Range      |
|------------------------------------|-------------------|
| Model                              | Director          |
| Back Rest Height                   | High              |
| Seat Cushion Depth                 | Fixed             |
| Seat Cushion Tilt                  | Fixed             |
|                                    |                   |
| Headrest Type                      | Standard Headrest |
| Headrest Type  Adjustable Armrests | Standard Headrest |
|                                    | Standard Headrest |
| Adjustable Armrests                | Standard Headrest |

# KAB//Seating

## Director

### **DIMENSIONS**





# CONTACT YOUR NEAREST KAB SEATING DISTRIBUTOR FOR MORE INFORMATION

### KAB Seating Ltd

Round Spinney Northampton NN3 8RS T +44 (0) 1604 790500 F +44 (0) 1604 790155 E infouk@cvgrp.com