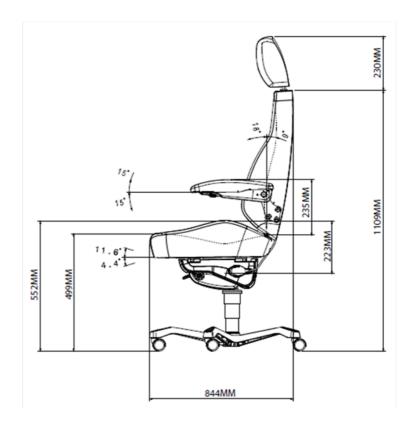

all office environments, from call centres to executive offices.











### **SPECIFICATION**

| Range                              | Office Range      |
|------------------------------------|-------------------|
| Model                              | Director          |
| Back Rest Height                   | High              |
| Seat Cushion Depth                 | Fixed             |
| Seat Cushion Tilt                  | Fixed             |
|                                    |                   |
| Headrest Type                      | Standard Headrest |
| Headrest Type  Adjustable Armrests | Standard Headrest |
|                                    | Standard Headrest |
| Adjustable Armrests                | Standard Headrest |

# KAB//Seating

## Director

### **DIMENSIONS**





# CONTACT YOUR NEAREST KAB SEATING DISTRIBUTOR FOR MORE INFORMATION

### KAB Seating Ltd

Round Spinney Northampton NN3 8RS T +44 (0) 1604 790500 F +44 (0) 1604 790155 E infouk@cvgrp.com