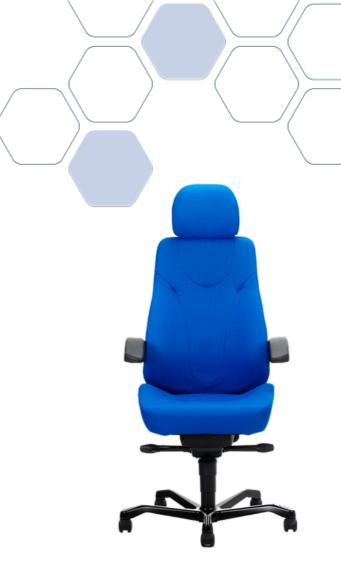

### **OVERVIEW**

The Director is one of KAB's number one sellers and is an affordable seat, with high back support offering all-round comfort throughout the day. It is a versatile chair, ideal for all office environments, from call centres to executive offices.

### **SPECIFICATION**

| Range                              | Office Range      |
|------------------------------------|-------------------|
| Model                              | Director          |
| Back Rest Height                   | High              |
| Seat Cushion Depth                 | Fixed             |
| Seat Cushion Tilt                  | Fixed             |
|                                    |                   |
| Headrest Type                      | Standard Headrest |
| Headrest Type  Adjustable Armrests | Standard Headrest |
|                                    | Standard Headrest |
| Adjustable Armrests                | Standard Headrest |